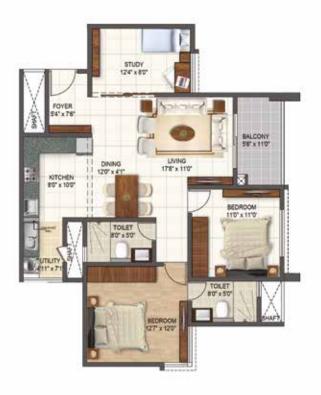

# Classic 3 BHK homes

Enjoy the power of three. These homes will pamper your family for space. With large open-planning and views and breeze from all round, every day is like life spent at a luxury resort. Works great for families with older children.

**FLOOR PLANS** 

#### FLOORS

G, 1, 2, 3, 5, 6, 7, 9, 10, 11, 13, 14, 15, 17, 18, 19 SBU AREA 1687 SFT RERA CARPET 1156 SFT FACING East UNIT NUMBER 009, 109, 209, 309,

509, 609, 709, 909, 1009, 1109, 1309, 1409, 1509, 1709, 1809, 1909