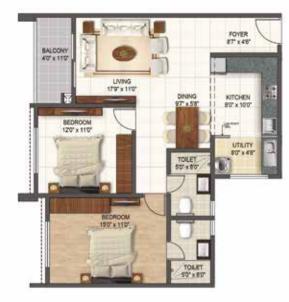

# **Smart 2 BHK homes**

For those who need a compact home yet multiple bedrooms, these open planned homes offer a flexible lifestyle. Perfect for families with young children and active seniors.

**FLOOR PLANS** 

FLOORS 1, 2, 3, 5, 6, 7, 9, 10, 11,13, 14, 15, 17, 18, 19 SBU AREA 1248 SFT RERA CARPET 847 SFT FACING West UNIT NUMBER 102, 202, 302,

102, 202, 302, 502, 602, 702, 902, 1002, 1102, 1302, 1402, 1502, 1702, 1802, 1902