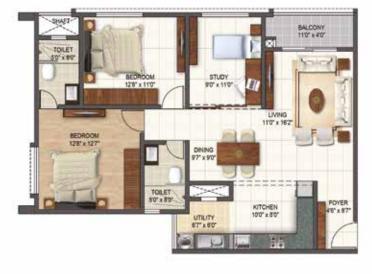

# **Smart 2 BHK homes**

For those who need a compact home yet multiple bedrooms, these open planned homes offer a flexible lifestyle. Perfect for families with young children and active seniors.

**FLOOR PLANS** 

FLOORS 1, 2, 3, 5, 6, 7, 9, 10, 11,13, 14, 15, 17, 18, 19 SBU AREA 1248 SFT RERA CARPET 847 SFT FACING West UNIT NUMBER 102, 202, 302,

102, 202, 302, 502, 602, 702, 902, 1002, 1102, 1302, 1402, 1502, 1702, 1802, 1902

Key plan Wing Willow Wing Orchid