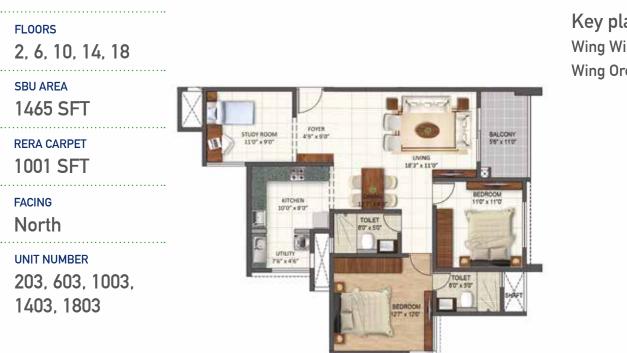

#### 3 BHK

FLOORS 2, 6, 10, 14, 18 SBU AREA 1563 SFT RERA CARPET 970 SFT BALCONY AREA 82 SFT FACING North UNIT NUMBER 201, 601, 1001, 1401, 1801

FLOORS 4, 8, 12, 16 SBU AREA 1563 SFT RERA CARPET 970 SFT BALCONY AREA 82 SFT FACING North UNIT NUMBER 401, 801, 1201, 1601