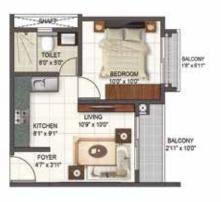

# **Smart 2 BHK homes**

For those who need a compact home yet multiple bedrooms, these open planned homes offer a flexible lifestyle. Perfect for families with young children and active seniors.

**FLOOR PLANS** 

FLOORS 1, 2, 3, 5, 6, 7, 9, 10, 11,13, 14, 15, 17, 18, 19 SBU AREA 1248 SFT RERA CARPET 847 SFT FACING West UNIT NUMBER 102, 202, 302,

102, 202, 302, 502, 602, 702, 902, 1002, 1102, 1302, 1402, 1502, 1702, 1802, 1902

Key plan Wing Willow Wing Orchid