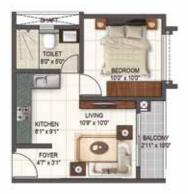

# 1 BHK

#### FLOORS

G, 1, 2, 3, 5, 6, 7, 9, 10, 11, 13, 14, 15, 17, 18, 19

SBU AREA 555 SFT

RERA CARPET

FACING

West

#### UNIT NUMBER

005, 105, 205, 305, 505, 605, 705, 905, 1015, 1105, 1305, 1405, 1505, 1705, 1805, 1905

| <sup>floors</sup><br>Ground |    |
|-----------------------------|----|
| sbu area<br>935 SFT         |    |
| RERA CARPE                  | 31 |
| FACING<br>East              |    |
| unit numbe<br>010           | R  |