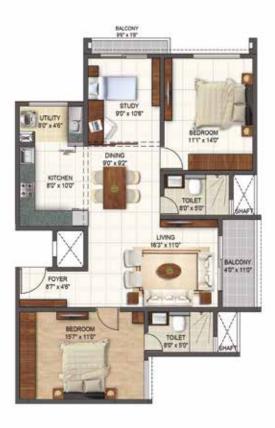

We found that families with young children need the flexibility of a 2BHK along with a smaller study room, where the little ones can attend online classes peacefully. We also found that larger families often could do with one additional room that could be used adaptively, as a study or an additional bedroom.

# **Smart 2 BHK homes**

For those who need a compact home yet multiple bedrooms, these open planned homes offer a flexible lifestyle. Perfect for families with young children and active seniors.

**FLOOR PLANS** 