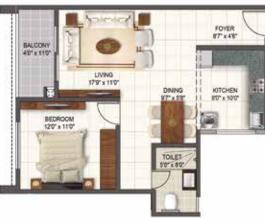

**FLOOR PLANS** 

| FLOORS<br>Ground    |  |
|---------------------|--|
| sbu area<br>935 SFT |  |
| RERA CARPET 641 SFT |  |
| facing<br>West      |  |
| UNIT NUMBER         |  |

Key plan Wing Willow Wing Orchid

# 1 BHK

#### FLOORS

G, 1, 2, 3, 5, 6, 7, 9, 10, 11, 13, 14, 15, 17, 18, 19

SBU AREA 555 SFT

RERA CARPET

FACING

West

#### UNIT NUMBER

005, 105, 205, 305, 505, 605, 705, 905, 1015, 1105, 1305, 1405, 1505, 1705, 1805, 1905

| <sup>floors</sup><br>Ground |    |
|-----------------------------|----|
| sbu area<br>935 SFT         |    |
| RERA CARPE                  | 31 |
| FACING<br>East              |    |
| unit numbe<br>010           | R  |