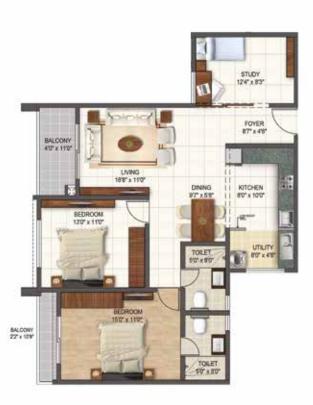

**FLOOR PLANS** 

| FLOORS<br>Ground    |  |
|---------------------|--|
| sbu area<br>935 SFT |  |
| RERA CARPET 641 SFT |  |
| facing<br>West      |  |
| UNIT NUMBER         |  |

Key plan Wing Willow Wing Orchid

# 1 BHK

#### FLOORS

G, 1, 2, 3, 5, 6, 7, 9, 10, 11, 13, 14, 15, 17, 18, 19

SBU AREA 555 SFT

RERA CARPET

FACING

West

#### UNIT NUMBER

005, 105, 205, 305, 505, 605, 705, 905, 1015, 1105, 1305, 1405, 1505, 1705, 1805, 1905

| <sup>floors</sup><br>Ground |    |
|-----------------------------|----|
| sbu area<br>935 SFT         |    |
| RERA CARPE                  | 31 |
| FACING<br>East              |    |
| unit numbe<br>010           | R  |

Key plan Wing Willow Wing Orchid