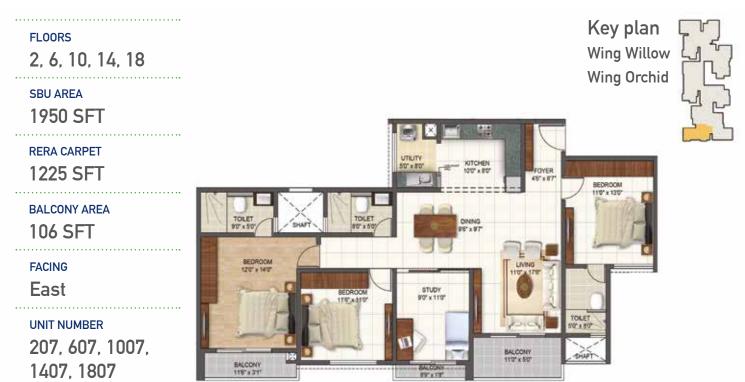

#### 3 BHK

FLOORS 2, 6, 10, 14, 18 SBU AREA 1563 SFT RERA CARPET 970 SFT BALCONY AREA 82 SFT FACING North UNIT NUMBER 201, 601, 1001, 1401, 1801

FLOORS 4, 8, 12, 16 SBU AREA 1563 SFT RERA CARPET 970 SFT BALCONY AREA 82 SFT FACING North UNIT NUMBER 401, 801, 1201, 1601