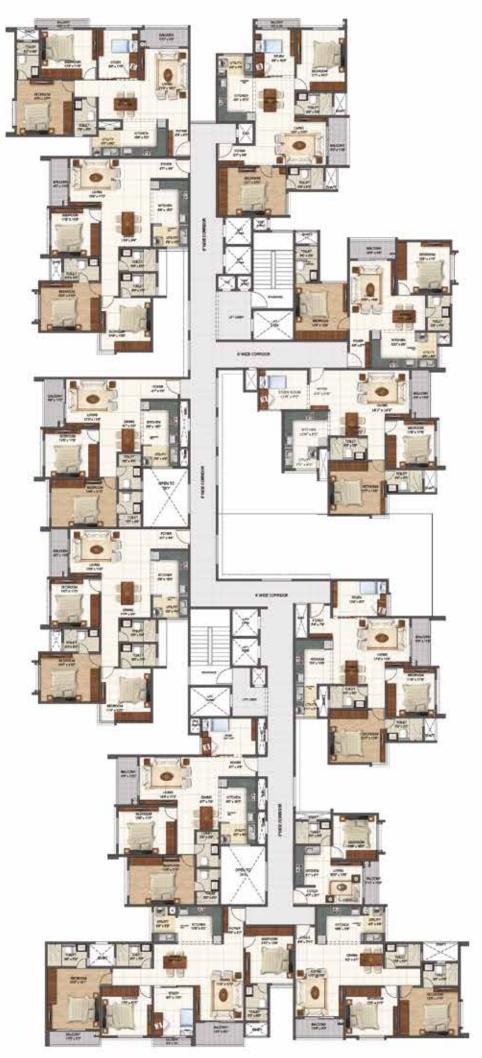

**FLOOR PLANS** 

| FLOORS<br>Ground    |  |
|---------------------|--|
| sbu area<br>935 SFT |  |
| RERA CARPET 641 SFT |  |
| facing<br>West      |  |
| UNIT NUMBER         |  |

Key plan Wing Willow Wing Orchid

Key plan Wing Willow Wing Orchid