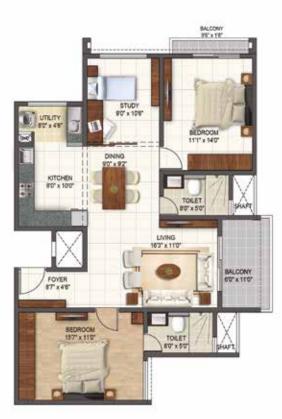

# **Smart 2 BHK homes**

For those who need a compact home yet multiple bedrooms, these open planned homes offer a flexible lifestyle. Perfect for families with young children and active seniors.

**FLOOR PLANS** 

FLOORS 1, 2, 3, 5, 6, 7, 9, 10, 11,13, 14, 15, 17, 18, 19 SBU AREA 1248 SFT RERA CARPET 847 SFT FACING West UNIT NUMBER 102, 202, 302,

102, 202, 302, 502, 602, 702, 902, 1002, 1102, 1302, 1402, 1502, 1702, 1802, 1902