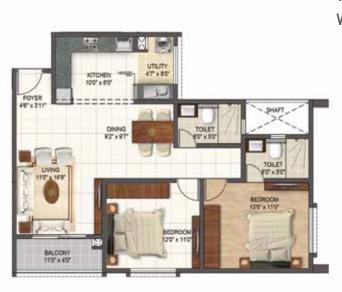

# **Smart 2 BHK homes**

For those who need a compact home yet multiple bedrooms, these open planned homes offer a flexible lifestyle. Perfect for families with young children and active seniors.

**FLOOR PLANS** 

#### 2 BHK

FLOORS 4, 8, 12, 16 SBU AREA 1270 SFT RERA CARPET 848 SFT BALCONY AREA 11 SFT FACING West UNIT NUMBER 402, 802, 1202, 1602

| floors<br>G, 1          |  |
|-------------------------|--|
| sbu area<br>1248 SFT    |  |
| RERA CARPET<br>847 SFT  |  |
| facing<br>West          |  |
| unit number<br>004, 104 |  |