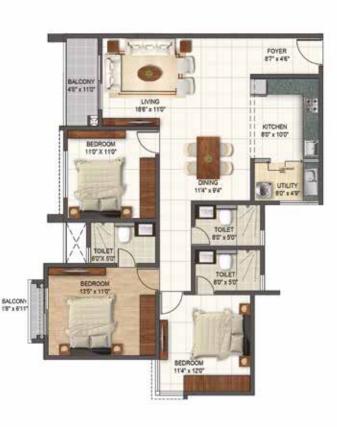

#### FLOORS

G, 1, 2, 3, 5, 6, 7, 9, 10, 11, 13, 14, 15, 17, 19 SBU AREA 1687 SFT RERA CARPET 1156 SFT FACING East UNIT NUMBER 011, 111, 211, 311, 511, 611, 711, 911, 1011, 1111, 1311, 1411, 1511, 1711, 1911

Key plan Wing Willow Wing Orchid