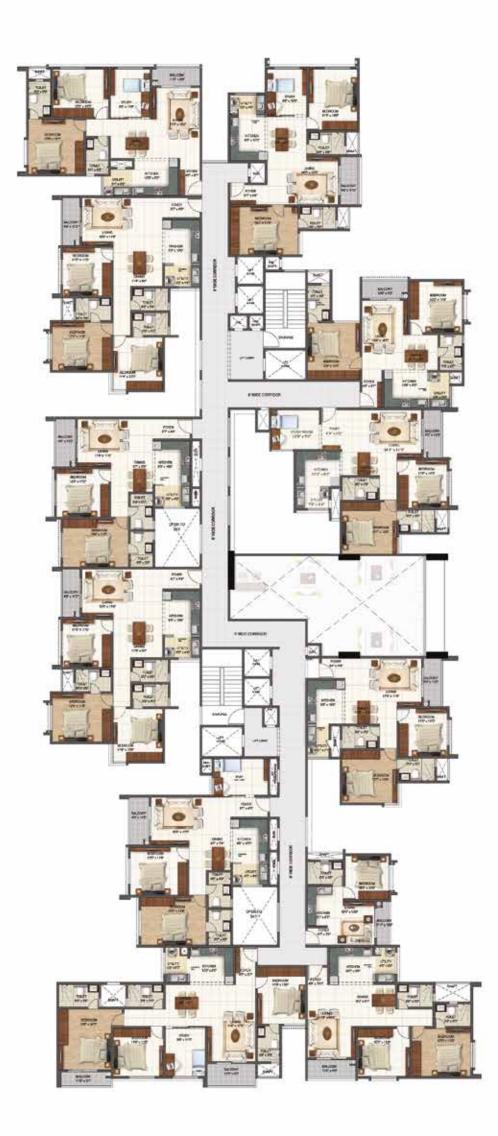

#### **Project configuration**

2 Basement + Ground floor + 19 upper floors + Terrace floor.