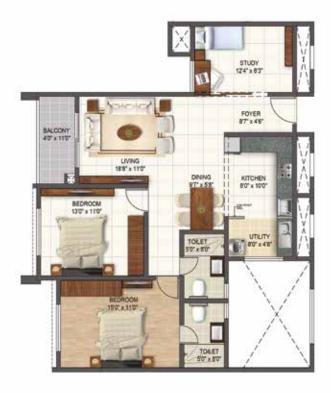

#### 2 BHK

FLOORS 4, 8, 12, 16 SBU AREA 1270 SFT RERA CARPET 848 SFT BALCONY AREA 11 SFT FACING West UNIT NUMBER 402, 802, 1202, 1602

| floors<br>G, 1          |  |
|-------------------------|--|
| sbu area<br>1248 SFT    |  |
| RERA CARPET<br>847 SFT  |  |
| facing<br>West          |  |
| unit number<br>004, 104 |  |

Key plan Wing Willow Wing Orchid