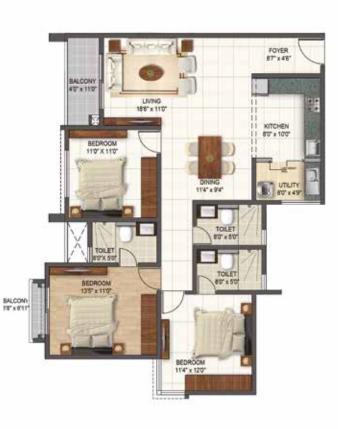

#### 2 BHK

FLOORS 4, 8, 12, 16 SBU AREA 1347 SFT RERA CARPET 906 SFT BALCONY AREA 18 SFT FACING East UNIT NUMBER 410, 810, 1210, 1610

These spacious homes are for larger families that need an additional study space to help cope with the hybrid work environements of today. Perfect for double income working couples with or without kids.