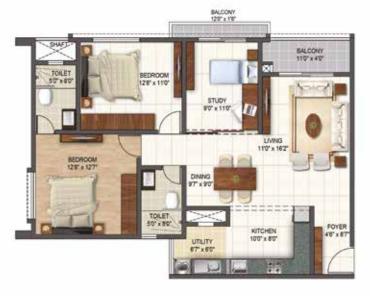

# **Smart 2 BHK homes**

For those who need a compact home yet multiple bedrooms, these open planned homes offer a flexible lifestyle. Perfect for families with young children and active seniors.

**FLOOR PLANS** 

FLOORS 1, 2, 3, 5, 6, 7, 9, 10, 11,13, 14, 15, 17, 18, 19 SBU AREA 1248 SFT RERA CARPET 847 SFT FACING West UNIT NUMBER 102, 202, 302,

102, 202, 302, 502, 602, 702, 902, 1002, 1102, 1302, 1402, 1502, 1702, 1802, 1902

Key plan Wing Willow Wing Orchid