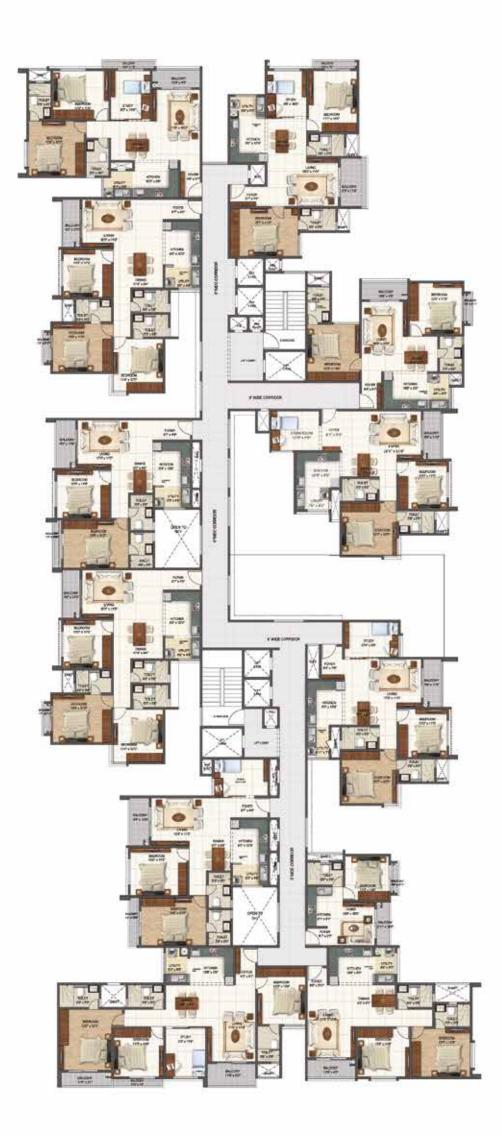

# 3 BHK

FLOORS G, 1, 3, 5, 7, 9, 11, 13, 15, 17, 19

#### FLOORS 2, 6, 10, 14, 18 SBU AREA 1545 SFT RERA CARPET 1037 SFT BALCONY AREA 19 SFT FACING East UNIT NUMBER 212, 612, 1012, 1412, 1812

Key plan Wing Willow Wing Orchid

1

BALCONY 120" x 18"

TOILET

BEDROOM 128" x 127"

4 BHK

Ke<mark>y plan</mark> Wing Willow Wing Orchid

| floors<br>4, 8, 12, 16                 |                                                                        | Key plan l<br>Wing Willow<br>Wing Orchid |
|----------------------------------------|------------------------------------------------------------------------|------------------------------------------|
| sbu area<br>1950 SFT                   |                                                                        | ung ereine                               |
| RERA CARPET<br>1225 SFT                | UTE,ITY<br>S0", 80" NITCHEN<br>100" x 50" FOYER<br>45" x 57"           | BEDROOM                                  |
| BALCONY AREA                           | TOLET SHAFT TOLET BUY & SU                                             | E                                        |
| FACING<br>East                         | BEDROOM<br>120' x 140'<br>BEDROOM<br>STUDY<br>90' x 110'<br>90' x 110' |                                          |
| unit number<br>407, 807, 1207,<br>1607 |                                                                        | DUET<br>7 1 80'                          |