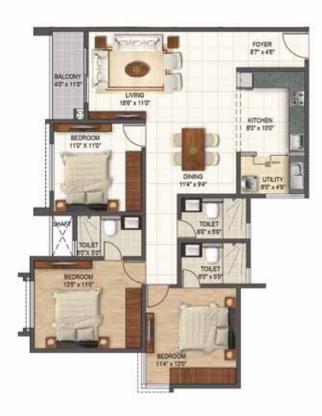

# Classic 3 BHK homes

Enjoy the power of three. These homes will pamper your family for space. With large open-planning and views and breeze from all round, every day is like life spent at a luxury resort. Works great for families with older children.

**FLOOR PLANS** 

#### FLOORS

G, 1, 2, 3, 5, 6, 7, 9, 10, 11, 13, 14, 15, 17, 18, 19 SBU AREA 1687 SFT RERA CARPET 1156 SFT FACING East UNIT NUMBER 009, 109, 209, 309,

509, 609, 709, 909, 1009, 1109, 1309, 1409, 1509, 1709, 1809, 1909

#### Key plan Wing Willow Wing Orchid