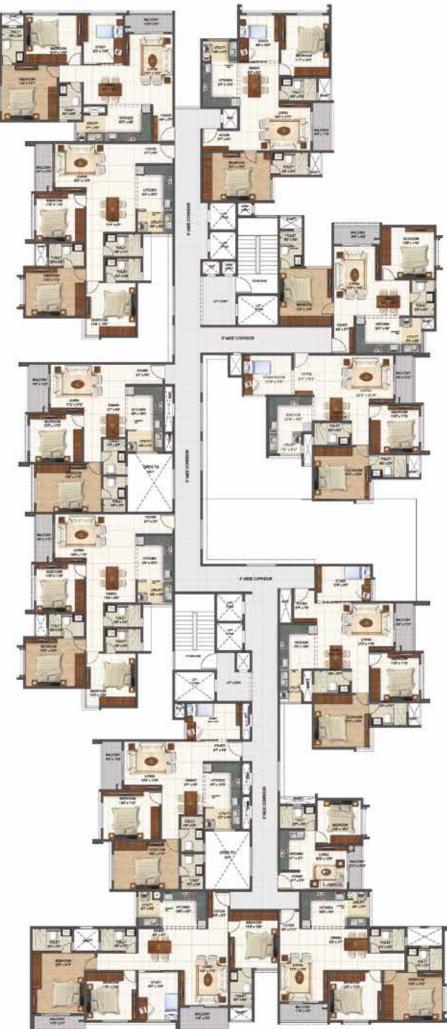

| ung ereine                               |
| RERA CARPET<br>1225 SFT                | UTE,ITY<br>S0", 80" NITCHEN<br>100" x 50" FOYER<br>45" x 57"           | BEDROOM                                  |
| BALCONY AREA                           | TOLET SHAFT TOLET BUY & SU                                             | E                                        |
| FACING<br>East                         | BEDROOM<br>120' x 140'<br>BEDROOM<br>STUDY<br>90' x 110'<br>90' x 110' |                                          |
| unit number<br>407, 807, 1207,<br>1607 |                                                                        | DUET<br>7 1 80'                          |



الد الح

FLOORS Ground





FLOORS

1





FLOORS

2, 6, 10, 14, 18





FLOORS

3, 5, 7, 9, 11, 13, 15, 17, 19





floors 4,8,12,16







ISO 9001:2015 CERTIFIED

#### Disclaimer

The particulars contained or the details mentioned in respect of the projects/ developments undertaken by the Company including depicting banners/posters of the project/development are being modified in terms of the stipulations/ recommendations under the Real Estate (Regulation and Development) Act 2016 and Rules/ Regulations made thereunder (<sup>II</sup>RERA<sup>II</sup>) and accordingly may not be fully in line thereof as of date. While Sumadhura Group has taken enough care to ensure that the information provided on this brochure is up to date and authentic, readers are requested to make their own enquiry before relying on the information. Sumadhura Group does not offer any warranty on such information, and thereby i