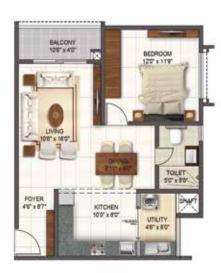

# **Smart 2 BHK homes**

For those who need a compact home yet multiple bedrooms, these open planned homes offer a flexible lifestyle. Perfect for families with young children and active seniors.

**FLOOR PLANS** 

FLOORS 1, 2, 3, 5, 6, 7, 9, 10, 11,13, 14, 15, 17, 18, 19 SBU AREA 1248 SFT RERA CARPET 847 SFT FACING West UNIT NUMBER 102, 202, 302,

102, 202, 302, 502, 602, 702, 902, 1002, 1102, 1302, 1402, 1502, 1702, 1802, 1902