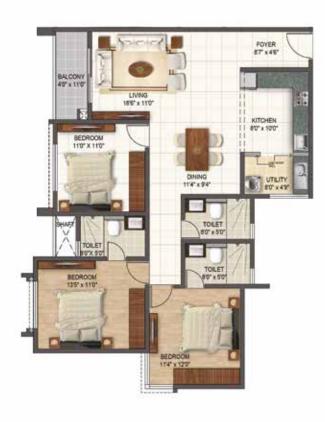

# **Smart 2 BHK homes**

For those who need a compact home yet multiple bedrooms, these open planned homes offer a flexible lifestyle. Perfect for families with young children and active seniors.

**FLOOR PLANS** 

FLOORS 1, 2, 3, 5, 6, 7, 9, 10, 11,13, 14, 15, 17, 18, 19 SBU AREA 1248 SFT RERA CARPET 847 SFT FACING West UNIT NUMBER 102, 202, 302,

102, 202, 302, 502, 602, 702, 902, 1002, 1102, 1302, 1402, 1502, 1702, 1802, 1902