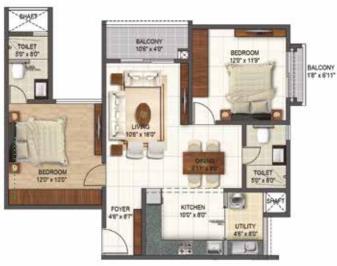

#### FLOORS

1, 2, 3, 5, 6, 7, 9, 10, 11, 13, 14, 15, 17, 18, 19 SBU AREA 1318 SFT RERA CARPET 906 SFT FACING East UNIT NUMBER 110, 210, 310, 510, 610, 710, 910, 1010, 1110, 1310, 1410, 1510

1710, 1810, 1910

#### 2 BHK

FLOORS 4, 8, 12, 16 SBU AREA 1347 SFT RERA CARPET 906 SFT BALCONY AREA 18 SFT FACING East UNIT NUMBER 410, 810, 1210, 1610

These spacious homes are for larger families that need an additional study space to help cope with the hybrid work environements of today. Perfect for double income working couples with or without kids.