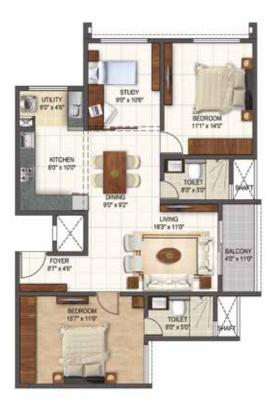

# **Smart 2 BHK homes**

For those who need a compact home yet multiple bedrooms, these open planned homes offer a flexible lifestyle. Perfect for families with young children and active seniors.

**FLOOR PLANS** 

FLOORS 1, 2, 3, 5, 6, 7, 9, 10, 11,13, 14, 15, 17, 18, 19 SBU AREA 1248 SFT RERA CARPET 847 SFT FACING West UNIT NUMBER 102, 202, 302,

102, 202, 302, 502, 602, 702, 902, 1002, 1102, 1302, 1402, 1502, 1702, 1802, 1902