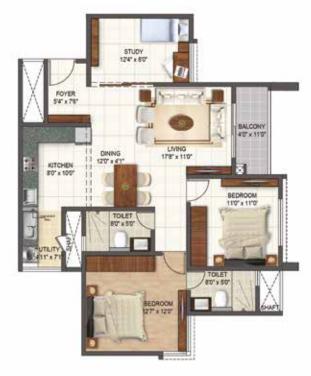

# **Smart 2 BHK homes**

For those who need a compact home yet multiple bedrooms, these open planned homes offer a flexible lifestyle. Perfect for families with young children and active seniors.

**FLOOR PLANS** 

FLOORS 1, 2, 3, 5, 6, 7, 9, 10, 11,13, 14, 15, 17, 18, 19 SBU AREA 1248 SFT RERA CARPET 847 SFT FACING West UNIT NUMBER 102, 202, 302,

102, 202, 302, 502, 602, 702, 902, 1002, 1102, 1302, 1402, 1502, 1702, 1802, 1902

Key plan Wing Willow Wing Orchid