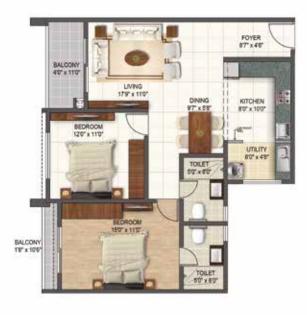

#### 2 BHK

FLOORS 4, 8, 12, 16 SBU AREA 1270 SFT RERA CARPET 848 SFT BALCONY AREA 11 SFT FACING West UNIT NUMBER 402, 802, 1202, 1602

| floors<br>G, 1          |  |
|-------------------------|--|
| sbu area<br>1248 SFT    |  |
| RERA CARPET<br>847 SFT  |  |
| facing<br>West          |  |
| unit number<br>004, 104 |  |

Key plan Wing Willow Wing Orchid