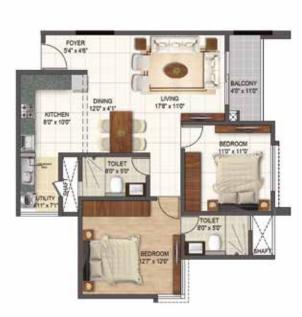

# **Smart 2 BHK homes**

For those who need a compact home yet multiple bedrooms, these open planned homes offer a flexible lifestyle. Perfect for families with young children and active seniors.

**FLOOR PLANS** 

FLOORS 1, 2, 3, 5, 6, 7, 9, 10, 11,13, 14, 15, 17, 18, 19 SBU AREA 1248 SFT RERA CARPET 847 SFT FACING West UNIT NUMBER 102, 202, 302,

102, 202, 302, 502, 602, 702, 902, 1002, 1102, 1302, 1402, 1502, 1702, 1802, 1902