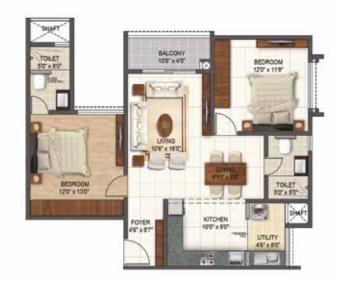

# **Smart 2 BHK homes**

For those who need a compact home yet multiple bedrooms, these open planned homes offer a flexible lifestyle. Perfect for families with young children and active seniors.

**FLOOR PLANS** 

FLOORS 1, 2, 3, 5, 6, 7, 9, 10, 11,13, 14, 15, 17, 18, 19 SBU AREA 1248 SFT RERA CARPET 847 SFT FACING West UNIT NUMBER 102, 202, 302,

102, 202, 302, 502, 602, 702, 902, 1002, 1102, 1302, 1402, 1502, 1702, 1802, 1902