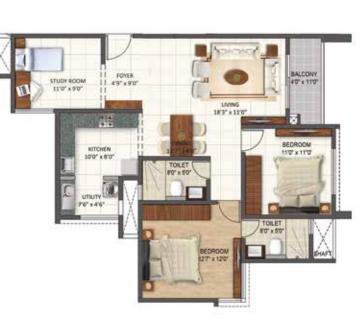

#### 3 BHK

FLOORS 2, 6, 10, 14, 18 SBU AREA 1563 SFT RERA CARPET 970 SFT BALCONY AREA 82 SFT FACING North UNIT NUMBER 201, 601, 1001, 1401, 1801

FLOORS 4, 8, 12, 16 SBU AREA 1563 SFT RERA CARPET 970 SFT BALCONY AREA 82 SFT FACING North UNIT NUMBER 401, 801, 1201, 1601