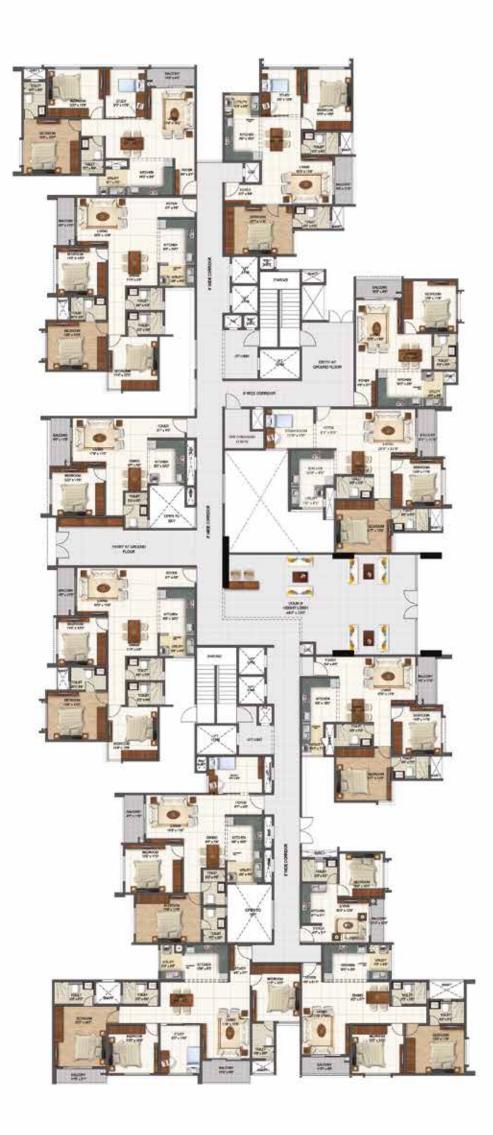

#### **Project configuration**

2 Basement + Ground floor + 19 upper floors + Terrace floor.