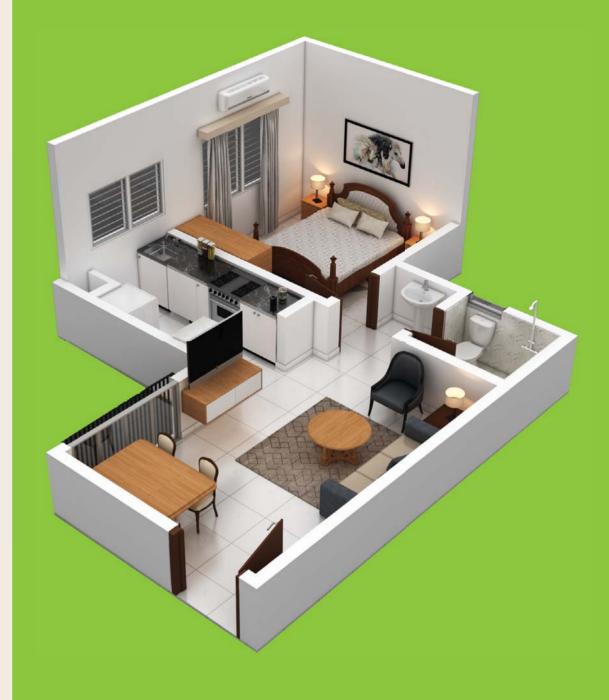

# **1 BHK CONDO**

| Typical Carpet Area   | ~365 sq. ft. |
|-----------------------|--------------|
| Typical Usable area   | ~370 sq. ft. |
| Typical Saleable Area | ~525 sq. ft. |