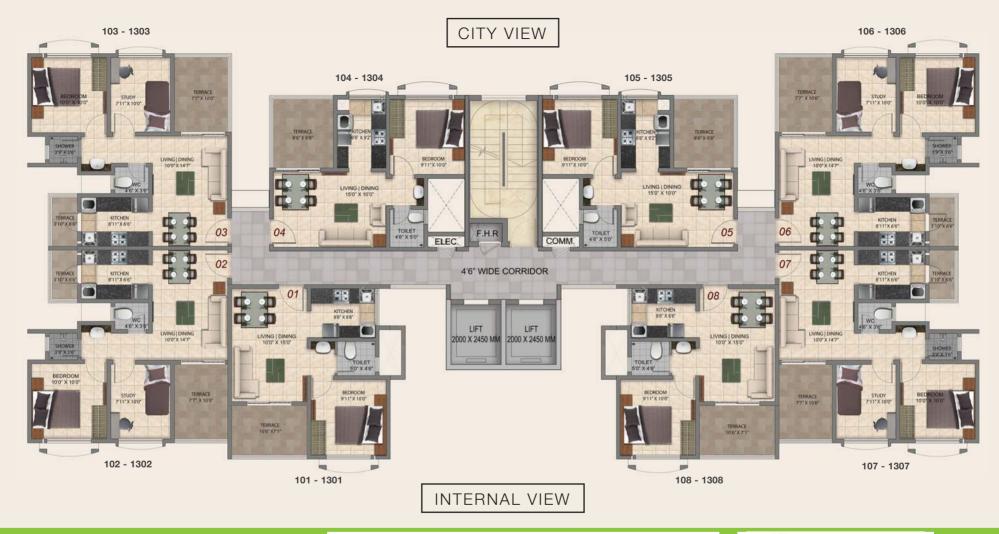

## **BUILDING 1 – TOWER B**

Furniture, fixtures or fittings shown in the floor plan are not standard and will not be provided in the apartment. Areas mentioned herein are approximate and shall vary based on selected apartment. Common areas/lobbies and window placement may vary based on selected floor. All plans are in accordance with the latest approved sanctioned plan and are subject to changes mandated by government authorities and/or applicable laws from time to time.

## PENTHOUSE FLOOR PLAN

#### TOWER - B

| Series | Apartment Type | Carpet<br>Area | Useable<br>Area | Terrace | SBA* | PLU 1(B)      |
|--------|----------------|----------------|-----------------|---------|------|---------------|
| P01    | 1BHK           | 359            | 432             | 73      | 517  | Classic       |
| P02    | 2BHK-COMFORT   | 478            | 582             | 104     | 680  | Classic       |
| P03    | 2BHK-COMFORT   | 478            | 586             | 108     | 684  | Premium       |
| P04    | 1BHK           | 364            | 446             | 82      | 526  | Super Premium |
| P05    | 1BHK           | 364            | 446             | 82      | 526  | Super Premium |
| P06    | 2BHK-COMFORT   | 478            | 586             | 108     | 684  | Super Premium |
| P07    | 2BHK-COMFORT   | 478            | 582             | 104     | 680  | Classic       |
| P08    | 1BHK           | 359            | 432             | 73      | 517  | Classic       |
|        |                |                |                 |         |      |               |