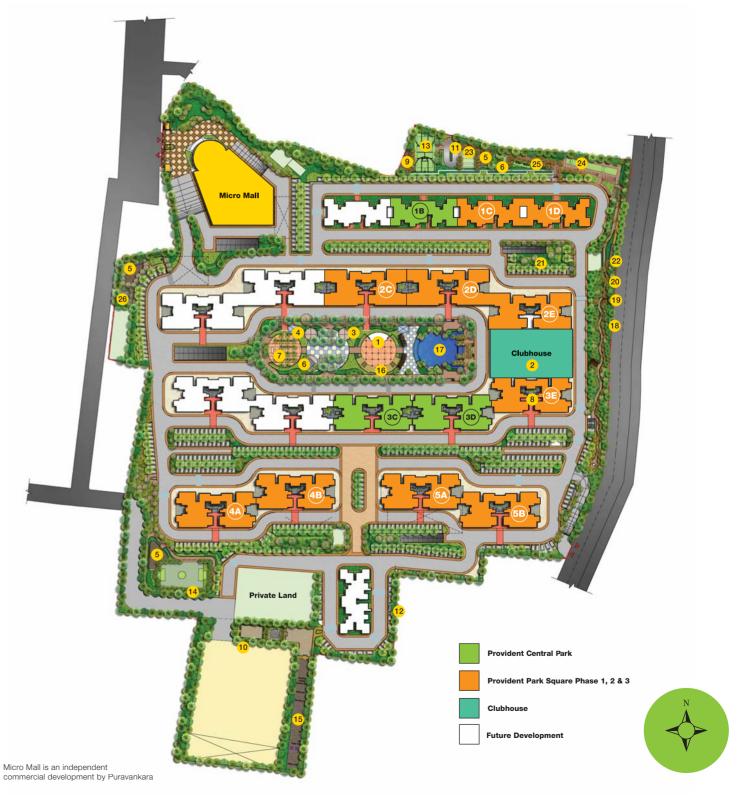

## **MASTER PLAN**

## PROVIDENT CENTRAL PARK LEGEND

- 1. AMPHITHEATRE
- 2. CLUBHOUSE
- 3. MEDITATION DECK
- 4. YOGA DECK
- 5. CHILDREN'S PLAY AREA
- 6. OLD FOLKS CORNER (SENIOR CITIZEN'S COURT)
- 7. BARBEQUE DECK
- 8. LANDSCAPED COURTYARD
- 9. CLIMBING WALL
- 10. PAW PARK
- 11. SKATING RINK
- 12. LINEAR FOREST
- 13. MULTI COURT 1 (TENNIS COURT OR BASKET BALL OR VOLLEY BALL)
- 14. MULTI COURT 2 (FUTSAL OR HOCKEY COURT)
- 15. MULTI COURT 3 (ARCHERY RANGE OR LONG JUMP)
- 16. DRY DECK FOUNTAIN
- 17. SWIMMING POOL AND KIDS POOL
- 18. LINEAR FOREST
- 19. GAZEBO
- 20. FOREST TRAIL
- 21. SOFTSCAPE
- 22. LONG JUMP
- 23. KABADDI COURT
- 24. CRICKET PRACTICE PITCH
- 25. HOPSCOTCH
- 26. CHESS COURT