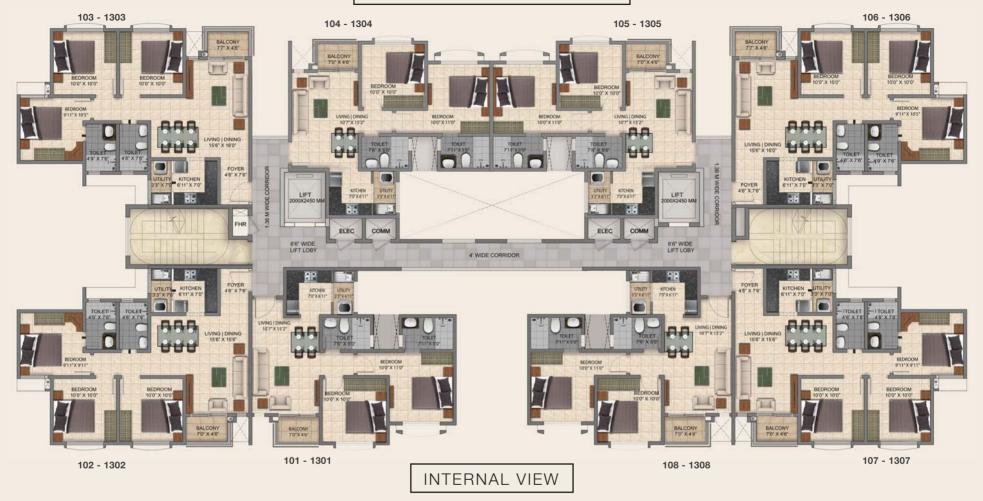

## **BUILDING 3 - TOWER C & D**

### GRAND CENTRAL PARK VIEW

Furniture, fixtures or fittings shown in the floor plan are not standard and will not be provided in the apartment. Areas mentioned herein are approximate and shall vary based on selected apartment. Common areas/lobbies and window placement may vary based on selected floor. All plans are in accordance with the latest approved sanctioned plan and are subject to changes mandated by government authorities and/or applicable laws from time to time.

## TYPICAL FLOOR PLAN: 1<sup>st</sup> - 12<sup>th</sup>

#### TOWER C & D

| Series | Apartment Type | Carpet<br>Area | Useable<br>Area | Balcony | SBA*  | PLU (C)       | PLU (D)       |
|--------|----------------|----------------|-----------------|---------|-------|---------------|---------------|
| 101    | 2BHK-GRAND     | 607            | 638             | 31      | 901   | Classic       | Classic       |
| 102    | 3BHK-COMFORT   | 780            | 812             | 32      | 1,106 | Classic       | Classic       |
| 103    | 3BHK-COMFORT   | 780            | 814             | 34      | 1,125 | Ultra Premium | Ultra Premium |
| 104    | 2BHK-GRAND     | 591            | 622             | 31      | 880   | Ultra Premium | Ultra Premium |
| 105    | 2BHK-GRAND     | 591            | 622             | 31      | 880   | Ultra Premium | Ultra Premium |
| 106    | 3BHK-COMFORT   | 780            | 814             | 34      | 1,125 | Ultra Premium | Super Premium |
| 107    | 3BHK-COMFORT   | 780            | 812             | 32      | 1,106 | Classic       | Premium       |
| 108    | 2BHK-GRAND     | 607            | 638             | 31      | 901   | Classic       | Classic       |