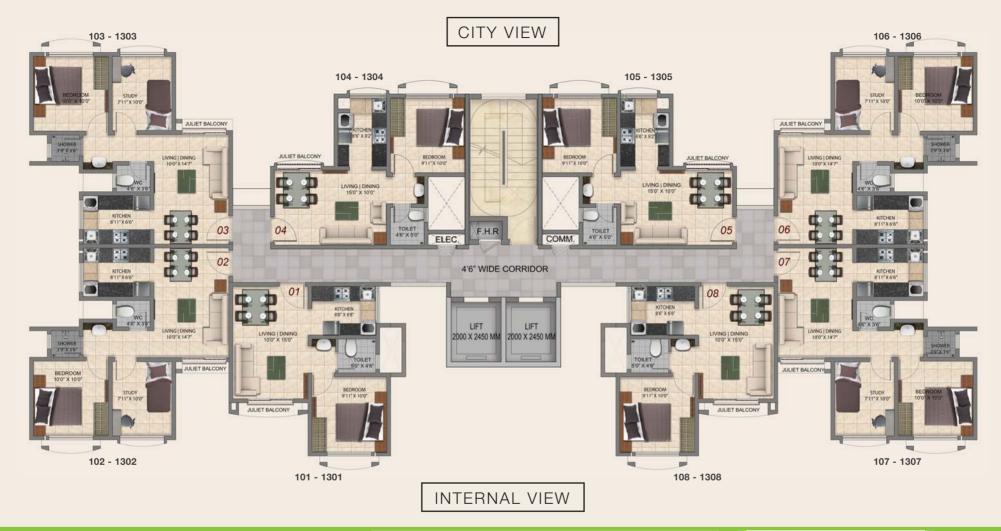

## **BUILDING 1 – TOWER B**

Furniture, fixtures or fittings shown in the floor plan are not standard and will not be provided in the apartment. Areas mentioned herein are approximate and shall vary based on selected apartment. Common areas/lobbies and window placement may vary based on selected floor. All plans are in accordance with the latest approved sanctioned plan and are subject to changes mandated by government authorities and/or applicable laws from time to time.

## TYPICAL FLOOR PLAN: 1<sup>st</sup> – 13<sup>th</sup>

#### TOWER - B

| Series | Apartment Type | Carpet<br>Area | Useable<br>Area | SBA* | PLU 1(B)      |
|--------|----------------|----------------|-----------------|------|---------------|
| 101    | 1BHK           | 359            | 359             | 517  | Classic       |
| 102    | 2BHK-COMFORT   | 478            | 478             | 680  | Classic       |
| 103    | 2BHK-COMFORT   | 478            | 478             | 684  | Premium       |
| 104    | 1BHK           | 364            | 364             | 526  | Super Premium |
| 105    | 1BHK           | 364            | 364             | 526  | Super Premium |
| 106    | 2BHK-COMFORT   | 478            | 478             | 684  | Super Premium |
| 107    | 2BHK-COMFORT   | 478            | 478             | 680  | Classic       |
| 108    | 1BHK           | 359            | 359             | 517  | Classic       |