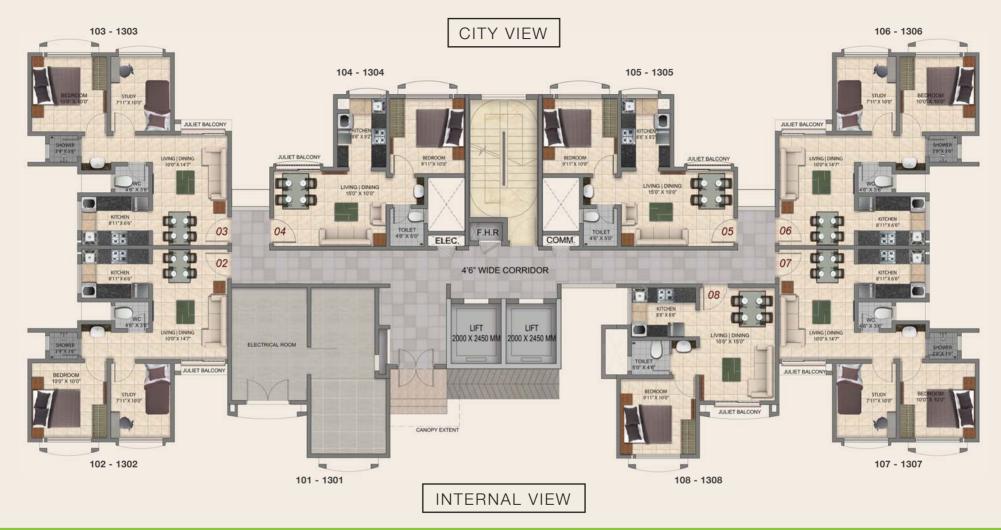

## **BUILDING 1 – TOWER B**

Furniture, fixtures or fittings shown in the floor plan are not standard and will not be provided in the apartment. Areas mentioned herein are approximate and shall vary based on selected apartment. Common areas/lobbies and window placement may vary based on selected floor. All plans are in accordance with the latest approved sanctioned plan and are subject to changes mandated by government authorities and/or applicable laws from time to time.

## TYPICAL FLOOR PLAN: 1<sup>st</sup> – 13<sup>th</sup>

#### TOWER - B

| Series | Apartment Type | Carpet<br>Area | Useable<br>Area | SBA* | PLU 1(B)      |
|--------|----------------|----------------|-----------------|------|---------------|
| 101    | 1BHK           | 359            | 359             | 517  | Classic       |
| 102    | 2BHK-COMFORT   | 478            | 478             | 680  | Classic       |
| 103    | 2BHK-COMFORT   | 478            | 478             | 684  | Premium       |
| 104    | 1BHK           | 364            | 364             | 526  | Super Premium |
| 105    | 1BHK           | 364            | 364             | 526  | Super Premium |
| 106    | 2BHK-COMFORT   | 478            | 478             | 684  | Super Premium |
| 107    | 2BHK-COMFORT   | 478            | 478             | 680  | Classic       |
| 108    | 1BHK           | 359            | 359             | 517  | Classic       |