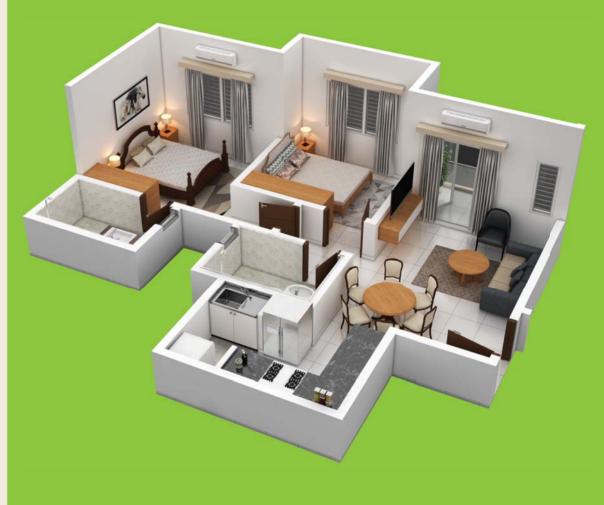

## **BUILDING 1 – TOWER B**

Furniture, fixtures or fittings shown in the floor plan are not standard and will not be provided in the apartment. Areas mentioned herein are approximate and shall vary based on selected apartment. Common areas/lobbies and window placement may vary based on selected floor. All plans are in accordance with the latest approved sanctioned plan and are subject to changes mandated by government authorities and/or applicable laws from time to time.

## TYPICAL FLOOR PLAN: 1<sup>st</sup> – 13<sup>th</sup>

#### TOWER - B

| Series | Apartment Type | Carpet<br>Area | Useable<br>Area | SBA* | PLU 1(B)      |
|--------|----------------|----------------|-----------------|------|---------------|
| 101    | 1BHK           | 359            | 359             | 517  | Classic       |
| 102    | 2BHK-COMFORT   | 478            | 478             | 680  | Classic       |
| 103    | 2BHK-COMFORT   | 478            | 478             | 684  | Premium       |
| 104    | 1BHK           | 364            | 364             | 526  | Super Premium |
| 105    | 1BHK           | 364            | 364             | 526  | Super Premium |
| 106    | 2BHK-COMFORT   | 478            | 478             | 684  | Super Premium |
| 107    | 2BHK-COMFORT   | 478            | 478             | 680  | Classic       |
| 108    | 1BHK           | 359            | 359             | 517  | Classic       |