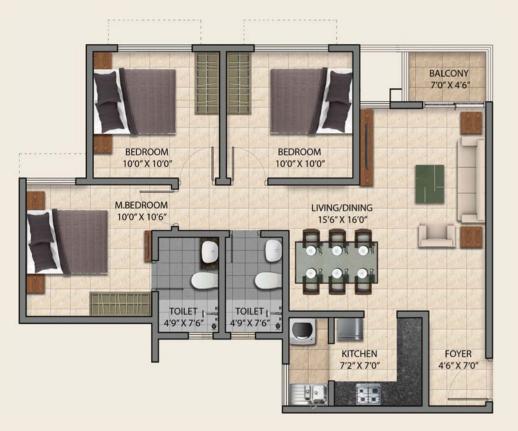

## GARDEN LEVEL FLOOR PLAN: Ground Floor

#### TOWER - B

| Series | Apartment Type | Carpet<br>Area | Useable<br>Area | SBA* | PLU 1(B)      |
|--------|----------------|----------------|-----------------|------|---------------|
| 002    | 2BHK-COMFORT   | 478            | 478             | 680  | Classic       |
| 003    | 2BHK-COMFORT   | 478            | 478             | 684  | Premium       |
| 004    | 1BHK           | 364            | 364             | 526  | Super Premium |
| 005    | 1BHK           | 364            | 364             | 526  | Super Premium |
| 006    | 2BHK-COMFORT   | 478            | 478             | 684  | Super Premium |
| 007    | 2BHK-COMFORT   | 478            | 478             | 680  | Classic       |
| 800    | 1BHK           | 359            | 359             | 517  | Classic       |

All areas mentioned above are in sq. ft.
Areas mentioned above are evaluating evaluation