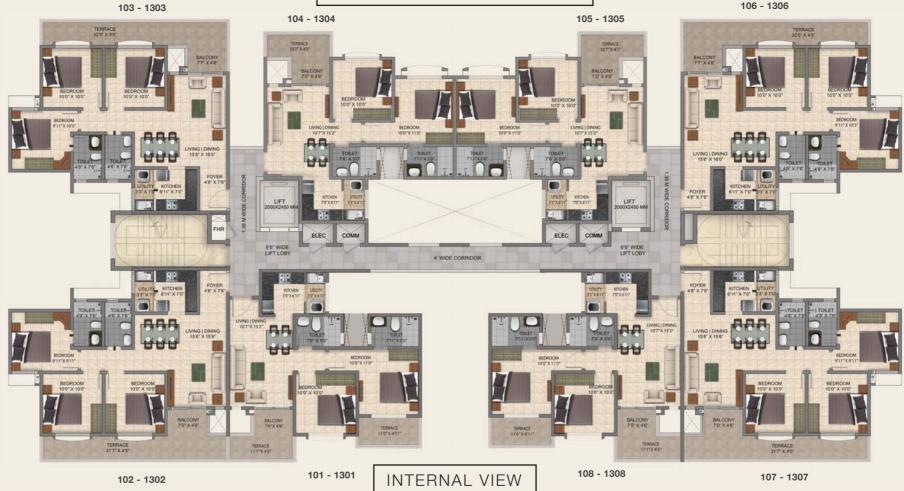

## **BUILDING 3 - TOWER C & D**

### GRAND CENTRAL PARK VIEW

Furniture, fixtures or fittings shown in the floor plan are not standard and will not be provided in the apartment. Areas mentioned herein are approximate and shall vary based on selected apartment. Common areas/lobbies and window placement may vary based on selected floor. All plans are in accordance with the latest approved sanctioned plan and are subject to changes mandated by government authorities and/or applicable laws from time to time.

## PENTHOUSE FLOOR PLAN

#### TOWER C & D

| Series | Apartment Type | Carpet<br>Area | Useable<br>Area | Balcony | Terrace | SBA*  | PLU (C)       | PLU (D)       |
|--------|----------------|----------------|-----------------|---------|---------|-------|---------------|---------------|
| P01    | 2BHK-GRAND     | 607            | 741             | 31      | 103     | 901   | Classic       | Classic       |
| P02    | 3BHK-COMFORT   | 780            | 953             | 32      | 141     | 1,106 | Classic       | Classic       |
| P03    | 3BHK-COMFORT   | 780            | 957             | 34      | 143     | 1,125 | Ultra Premium | Ultra Premium |
| P04    | 2BHK-GRAND     | 591            | 674             | 31      | 52      | 880   | Ultra Premium | Ultra Premium |
| P05    | 2BHK-GRAND     | 591            | 674             | 31      | 52      | 880   | Ultra Premium | Ultra Premium |
| P06    | 3BHK-COMFORT   | 780            | 957             | 34      | 143     | 1,125 | Ultra Premium | Super Premium |
| P07    | 3BHK-COMFORT   | 780            | 953             | 32      | 141     | 1,106 | Classic       | Premium       |
| P08    | 2BHK-GRAND     | 607            | 741             | 31      | 103     | 901   | Classic       | Classic       |