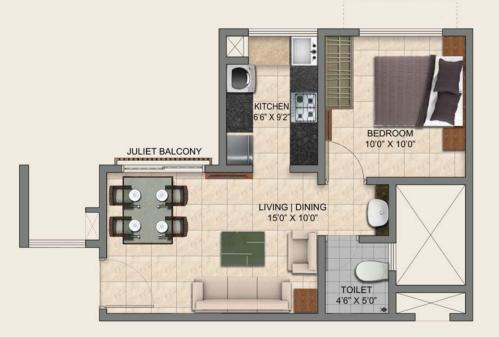

# **1 BHK CONDO**

| Typical Carpet Area   | ~365 sq. ft. |
|-----------------------|--------------|
| Typical Usable area   | ~370 sq. ft. |
| Typical Saleable Area | ~525 sq. ft. |