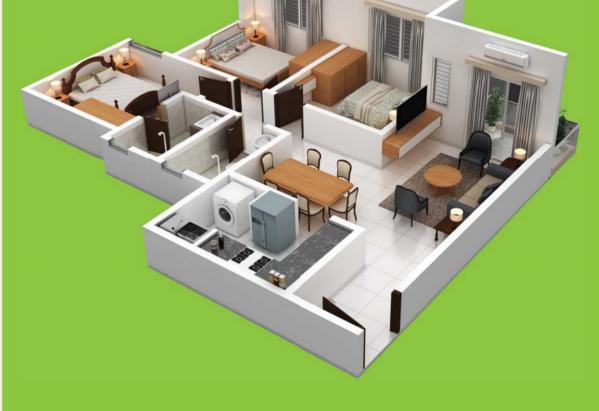

## PENTHOUSE FLOOR PLAN

#### TOWER - B

| Series | Apartment Type | Carpet<br>Area | Useable<br>Area | Terrace | SBA* | PLU 1(B)      |
|--------|----------------|----------------|-----------------|---------|------|---------------|
| P01    | 1BHK           | 359            | 432             | 73      | 517  | Classic       |
| P02    | 2BHK-COMFORT   | 478            | 582             | 104     | 680  | Classic       |
| P03    | 2BHK-COMFORT   | 478            | 586             | 108     | 684  | Premium       |
| P04    | 1BHK           | 364            | 446             | 82      | 526  | Super Premium |
| P05    | 1BHK           | 364            | 446             | 82      | 526  | Super Premium |
| P06    | 2BHK-COMFORT   | 478            | 586             | 108     | 684  | Super Premium |
| P07    | 2BHK-COMFORT   | 478            | 582             | 104     | 680  | Classic       |
| P08    | 1BHK           | 359            | 432             | 73      | 517  | Classic       |
|        |                |                |                 |         |      |               |

• All areas mentioned above are in sq. ft.