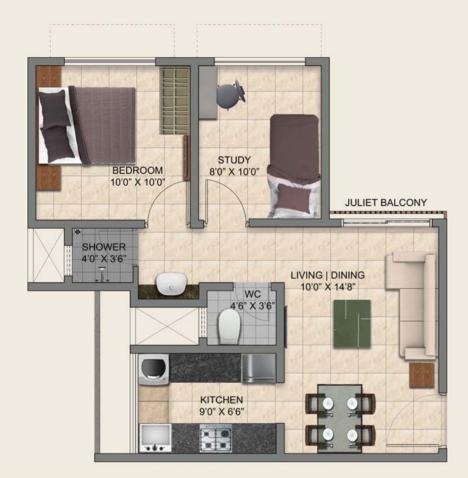

## **2 BHK COMFORT**

| <image/> |
|----------|
|----------|

| Typical Carpet Area   | ~480 sq. ft. |
|-----------------------|--------------|
| Typical Usable area   | ~485 sq. ft. |
| Typical Saleable Area | ~700 sq. ft. |