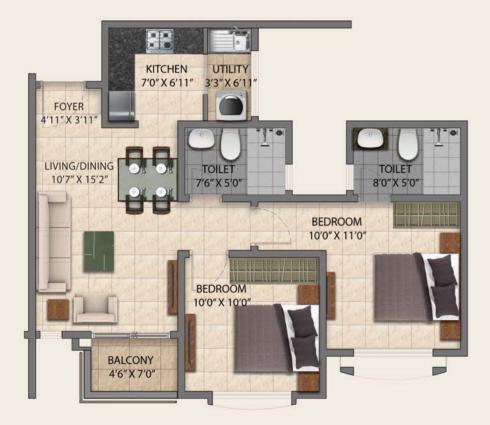

# **2 BHK GRAND**

| Typical Carpet Area   | ~600 sq. ft. |
|-----------------------|--------------|
| Typical Usable area   | ~640 sq. ft. |
| Typical Saleable Area | ~900 sq. ft. |