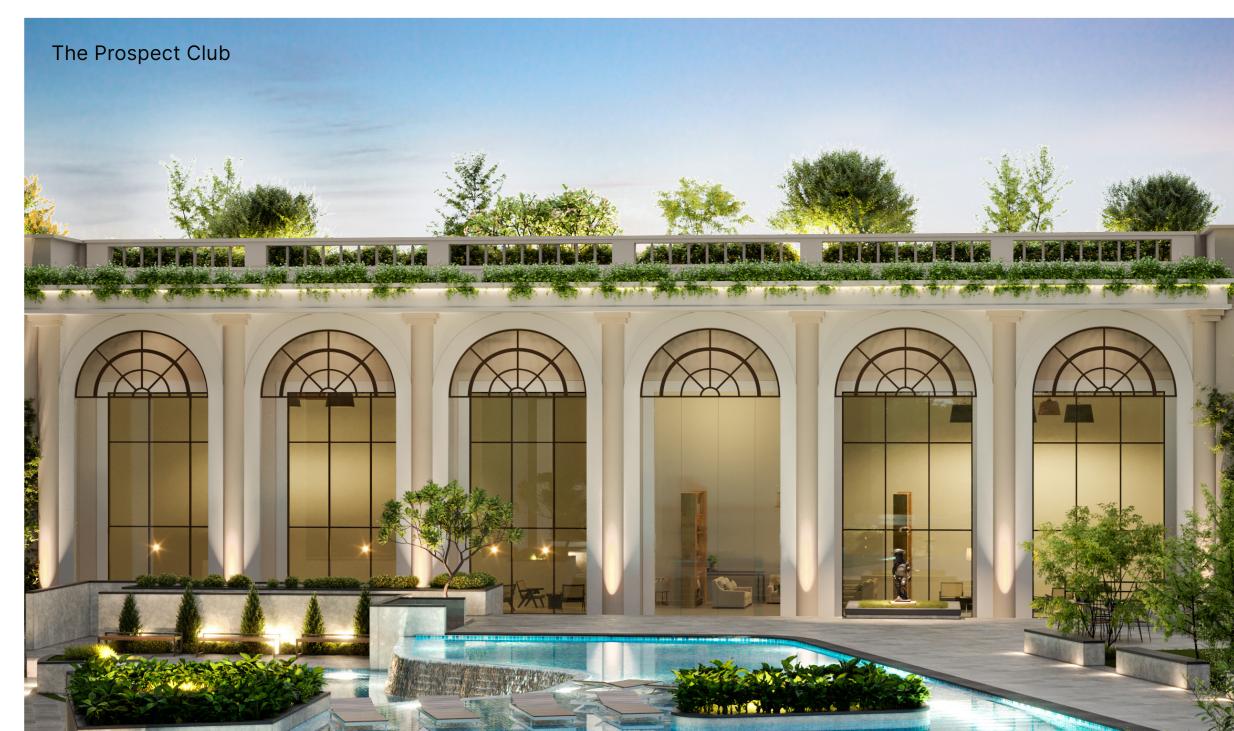

#### Recreation

- 01. Pet Park
- 02. Scenic Drive
- 07. The Roundabout (Entry/Exit)
- 08. The Prospect Club
- 09. Pool Plaza
- 10. Party Lawn
- 12. Camping Lawn
- 13. Band Stand
- 14. Arbor Walk
- 15. High Walk
- 16. Activity Zone
- 19. Seniors' Park 20. Bamboo Trek 21. Work Canopy 26. Sunset Promenade 27. Woodsbridge Events Corner 28. Bio Pond & Floating Plaza 29. Food Truck Café & Flea Market Area Wellness 19. Reflexology Park 18. Jacuzzi Pool
  - 25. Meditation Lawn

## LEISURE EXTRAORDINAIRE

Walk tall on the High Walk and enjoy the celestial spectacle – the descent of the Sun. Head to the McCarren Pool to take a refreshing dip. Spend a few hours at the Prospect Club, where you can catch up with your friends.