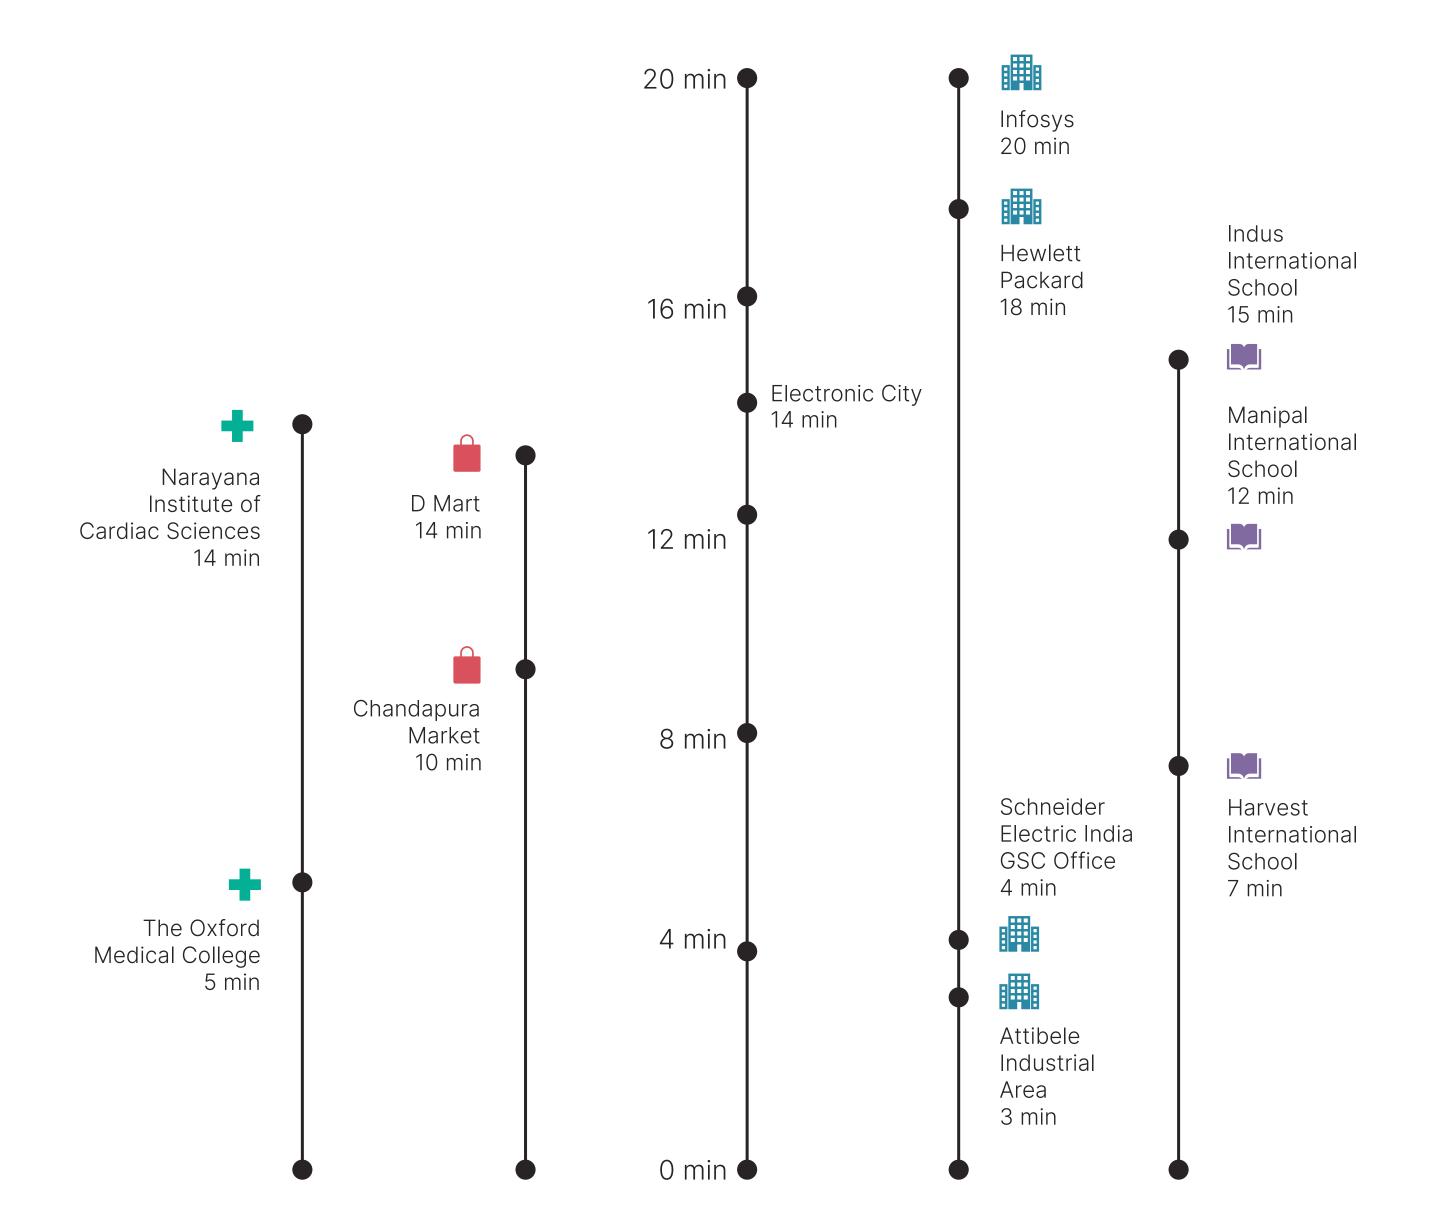

## A BOOMING LOCALE

The project is at the burgeoning base of IT, biotech, and automotive companies. Accessibility to Central Silk Board Junction, Attibele and Anekal offers the residents a great advantage. The forthcoming six-lane STRR corridor will ensure rapid connectivity to the proposed Bangalore-Chennai Expressway.

## NEIGHBOURHOOL

A short drive from Electronic City, SOBHA Brooklyn Towers is a part of the integrated cosmopolitan world, SOBHA Townpark. The bustling neighbourhood offers all the conveniences that modern life demands.