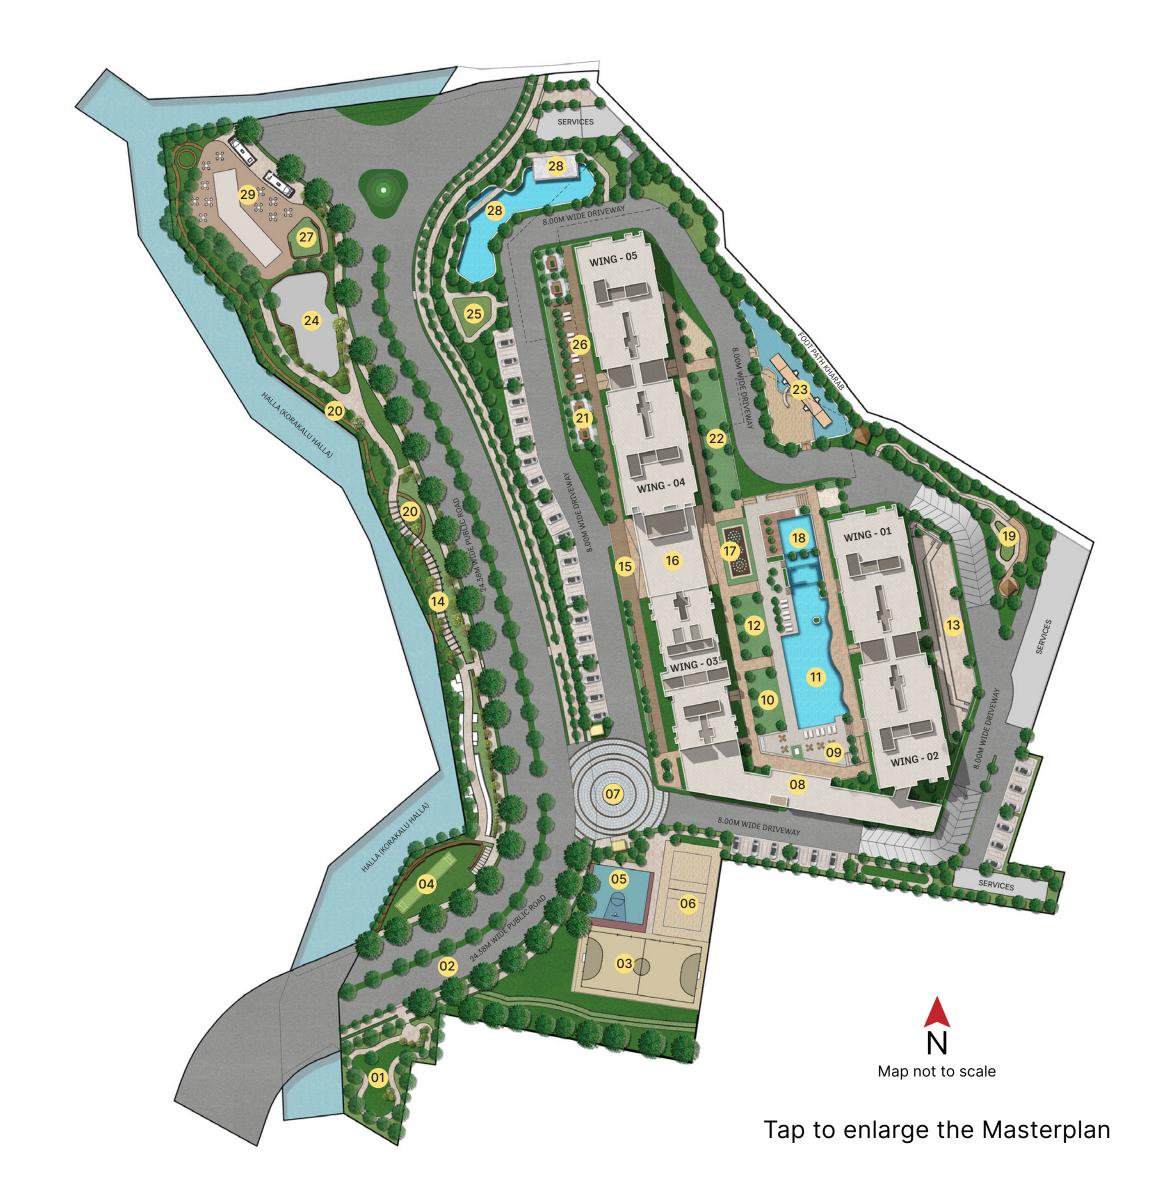

#### Recreation

- 01. Pet Park
- 02. Scenic Drive
- 07. The Roundabout (Entry/Exit)
- 08. The Prospect Club
- 09. Pool Plaza
- 10. Party Lawn
- 12. Camping Lawn
- 13. Band Stand
- 14. Arbor Walk
- 15. High Walk
- 16. Activity Zone
- 19. Seniors' Park 20. Bamboo Trek 21. Work Canopy 26. Sunset Promenade 27. Woodsbridge Events Corner 28. Bio Pond & Floating Plaza 29. Food Truck Café & Flea Market Area Wellness 19. Reflexology Park 18. Jacuzzi Pool
  - 25. Meditation Lawn

#### Kids' Zone

- 17. Rainbow Step Play
- 18. Kids' Pool
- 22. Play Lawn
- 23. Brooklyn Bridge (Kids' Play Area)
- 24. Skate-robics

#### **Sports**

- 03. Futsal Court
- 04. Cricket Pitch
- 05. Half Basketball Court
- 06. Volleyball Court
- 11. 25-metre Lap &