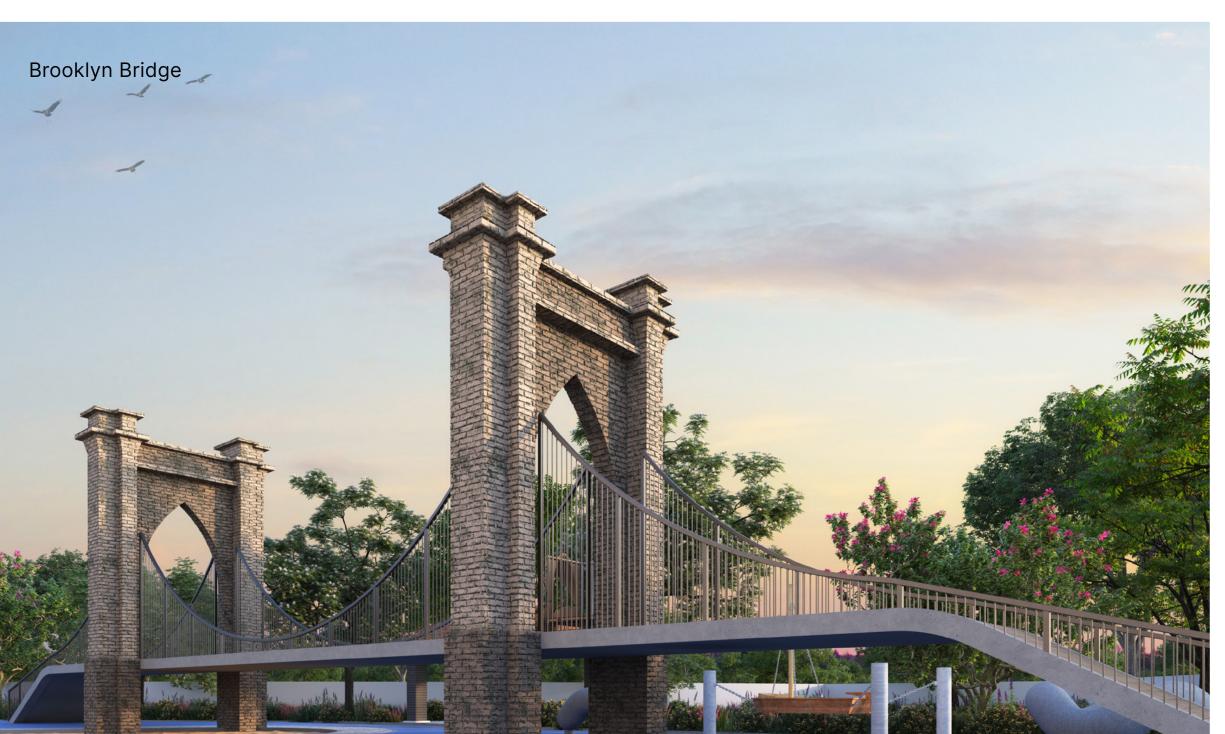

#### Kids' Zone

- 17. Rainbow Step Play
- 18. Kids' Pool
- 22. Play Lawn
- 23. Brooklyn Bridge (Kids' Play Area)
- 24. Skate-robics

## INDULGE THE BROOKLYN WAY

The amenities reflect the spirit of Brooklyn, New York's grand borough. We have Rainbow Step Play, a replica of the Brooklyn Bridge, a pet park, a food truck café, the Work Canopy, a futsal court, and a lot more.