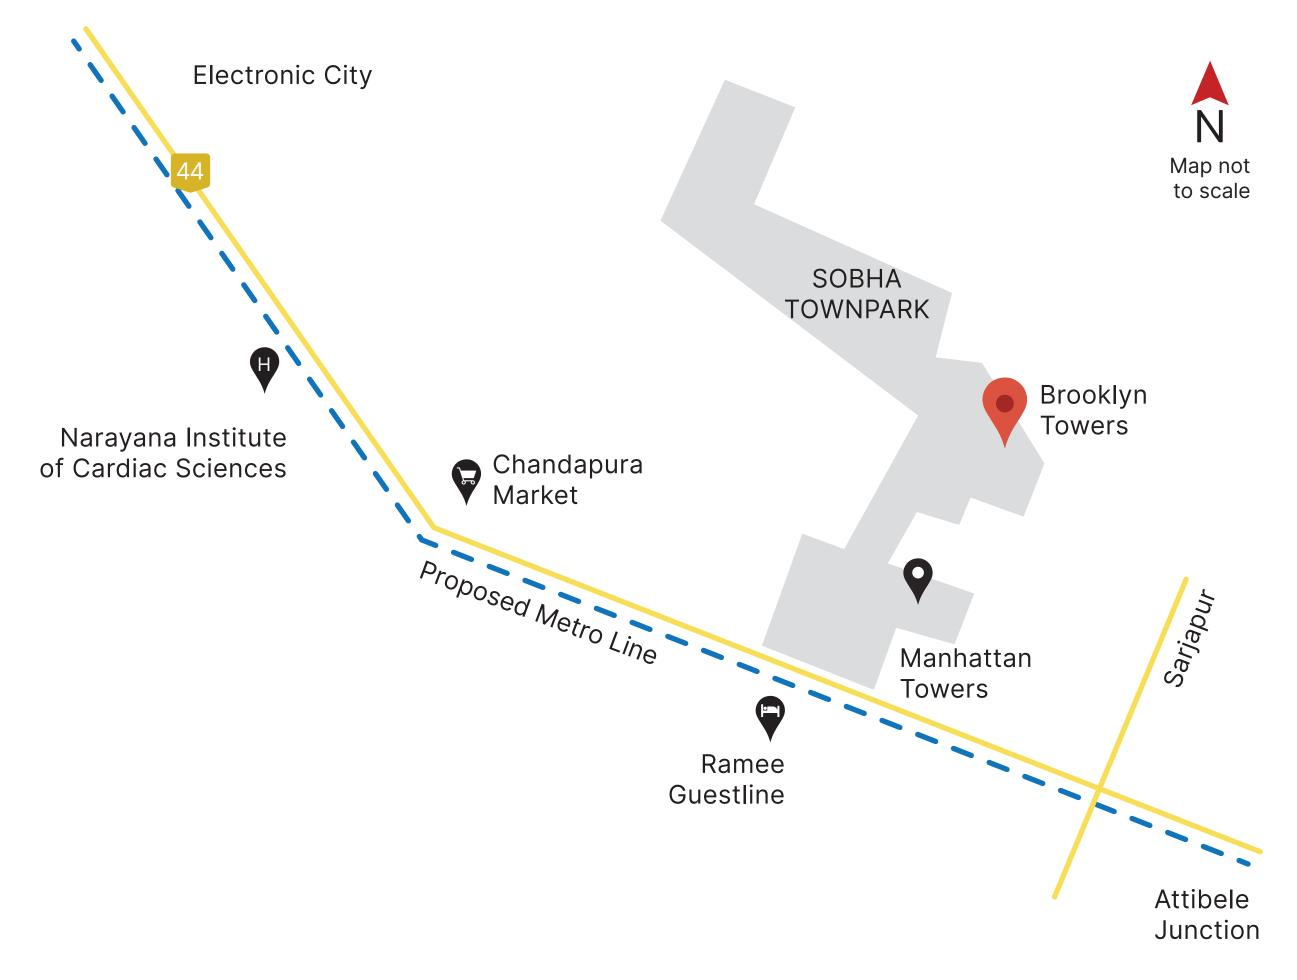

## A BOOMING LOCALE

The project is at the burgeoning base of IT, biotech, and automotive companies. Accessibility to Central Silk Board Junction, Attibele and Anekal offers the residents a great advantage. The forthcoming six-lane STRR corridor will ensure rapid connectivity to the proposed Bangalore-Chennai Expressway.

## NEIGHBOURHOOL

A short drive from Electronic City, SOBHA Brooklyn Towers is a part of the integrated cosmopolitan world, SOBHA Townpark. The bustling neighbourhood offers all the conveniences that modern life demands.